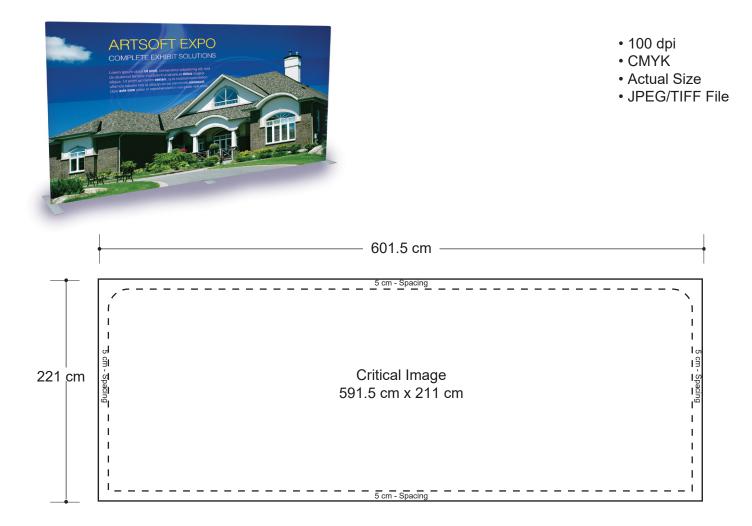

## Safe Area Spacing

Critical images, such as text or non-background images, are **NOT** to be placed within the specified spacing on the edges. However, your artwork may allow non-critical images, such as background colours and images, bleed to the edges.